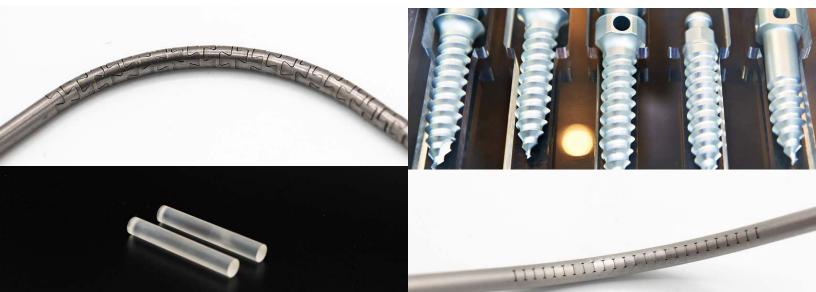

Swiss Style CNC Lathes5 Axis Machining CentersLaser Marking, Welding, CuttingMetal Stamping and FormingTube Drawing, Bending, and FormingLens Grinding & PolishingLens Train Assembly for Rigid and Semi-rigid EndoscopesElectrical Discharge Machining (EDM)CNC MillingSurface FinishingComponent Integration